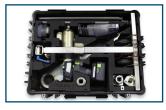

#### **Suitcase**

Allows you to check at a glance that everything is there.

Weight of the complete kit: less than 25 kg

# H<sub>2</sub>O WATER KIT

The water supply operator's kit

Easy transportation

Simple implementation

Operator and equipment safety

#### **Portable Valve Actuator**

Compact and lightweight Maximum torque: 850 Nm Maximum speed : 450 rpm

Autonomy: 20/25 mins continiously per battery

Integrated electronic torque limiter

**Speed controller** 

### Foot held articulated

Max. torque: 350 Nm

Does not require a special attachment point

#### Reaction arm

Max. torque: 1 000 Nm

#### Telescopic valve key

Max. torque: 1 000 Nm Length: 0.6 m to 0.9 m

# **Extension for telescopic** valve key

Max. torque: 1 000 Nm

Length: 0.5 m

## 2 batteries & 1 charger

Voltage: 18V DC & 220-240V AC

Capacity: 5.20 Ah Charging time: 45 min