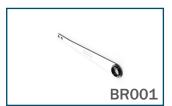

# H<sub>2</sub>O WATER KIT

The water supply operator's kit

Easy transportation

Simple implementation

Operator and equipment safety





#### **Portable Valve Actuator**

Compact and lightweight Maximum torque: 850 Nm Maximum speed : 450 rpm

Autonomy: 20/25 mins continiously per battery

Integrated electronic torque limiter

**Speed controller** 



### Foot held articulated

Max. torque: 350 Nm

Does not require a special attachment point



#### Reaction arm

Max. torque: 1 000 Nm



#### Telescopic valve key

Max. torque: 1 000 Nm Length: 0.6 m to 0.9 m



# **Extension for telescopic** valve key

Max. torque: 1 000 Nm

Length: 0.5 m



## 2 batteries & 1 charger

Voltage: 18V DC & 220-240V AC

Capacity: 5.20 Ah Charging time: 45 min



#### **Suitcase**

Allows you to check at a glance that everything is there.

Weight of the complete kit: less than 25 kg



# 1 socket of your choice

You have questions? Contact us! sales@modec.fr I +33 4.75.40.27.15