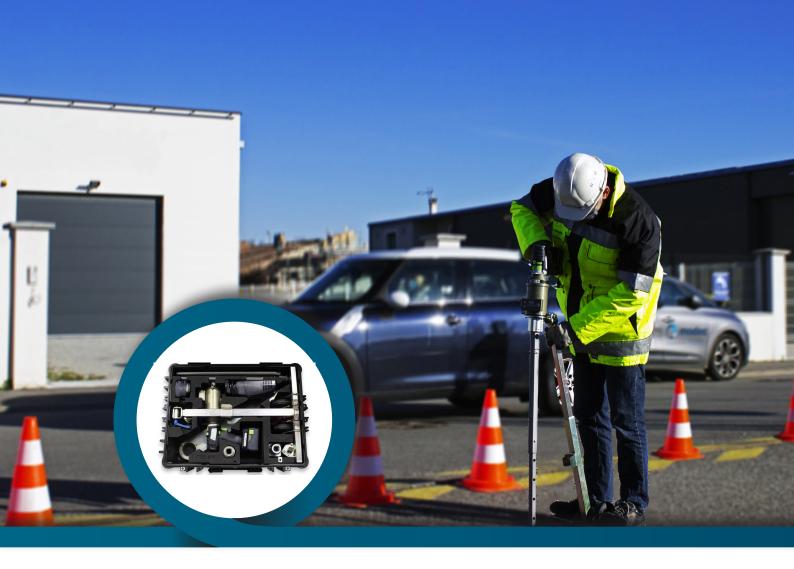

# H<sub>2</sub>O WATER KIT

The water supply operator's kit

Easy transportation

Simple implementation

Operator and equipment safety

#### **Suitcase**

Allows you to check at a glance that everything is there.

Weight of the complete kit: less than 25 kg