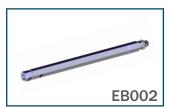

# H<sub>2</sub>O WATER KIT

The water supply operator's kit

Easy transportation

Simple implementation

Operator and equipment safety





#### **Portable Valve Actuator**

Compact and lightweight Maximum torque: 850 Nm Maximum speed : 450 rpm

Autonomy: 20/25 mins continiously per battery

Integrated electronic torque limiter

**Speed controller** 



### Foot held articulated

Max. torque: 350 Nm

Does not require a special attachment point



#### Reaction arm

Max. torque: 1 000 Nm



#### Telescopic valve key

Max. torque: 1 000 Nm Length: 0.6 m to 0.9 m



# **Extension for telescopic** valve key

Max. torque: 1 000 Nm

Length: 0.5 m



## 2 batteries & 1 charger

Voltage: 18V DC & 220-240V AC

Capacity: 5.20 Ah Charging time: 45 min



#### **Suitcase**

Allows you to check at a glance that everything is there.

Weight of the complete kit: less than 25 kg



# 1 socket of your choice

You have questions? Contact us! sales@modec.fr I +33 4.75.40.27.15