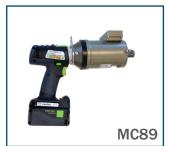

#### **Portable Valve Actuator**

Compact and lightweight Maximum torque: 850 Nm Maximum speed : 450 rpm

Autonomy: 20/25 mins continiously per battery

Integrated electronic torque limiter

**Speed controller** 