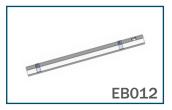

# H<sub>2</sub>O WATER KIT

The water supply operator's kit

Easy transportation

Simple implementation

Operator and equipment safety





#### **Portable Valve Actuator**

Compact and lightweight Maximum torque: 850 Nm Maximum speed : 450 rpm

Autonomy: 20/25 mins continiously per battery

Integrated electronic torque limiter

**Speed controller** 



### Foot held articulated

Max. torque: 350 Nm

Does not require a special attachment point



#### Reaction arm

Max. torque: 1 000 Nm



#### Telescopic valve key

Max. torque: 1 000 Nm Length: 0.6 m to 0.9 m



# **Extension for telescopic** valve key

Max. torque: 1 000 Nm

Length: 0.5 m



## 2 batteries & 1 charger

Voltage: 18V DC & 220-240V AC

Capacity: 5.20 Ah Charging time: 45 min



#### **Suitcase**

Allows you to check at a glance that everything is there.

Weight of the complete kit: less than 25 kg



# 1 socket of your choice

You have questions? Contact us! sales@modec.fr I +33 4.75.40.27.15