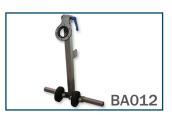

# H<sub>2</sub>O WATER KIT

The water supply operator's kit

Easy transportation

Simple implementation

Operator and equipment safety





#### **Portable Valve Actuator**

Compact and lightweight Maximum torque: 850 Nm Maximum speed : 450 rpm

Autonomy: 20/25 mins continiously per battery

Integrated electronic torque limiter

**Speed controller** 



### Foot held articulated

Max. torque: 350 Nm

Does not require a special attachment point



#### Reaction arm

Max. torque: 1 000 Nm



#### Telescopic valve key

Max. torque: 1 000 Nm Length: 0.6 m to 0.9 m



# **Extension for telescopic** valve key

Max. torque: 1 000 Nm

Length: 0.5 m



## 2 batteries & 1 charger

Voltage: 18V DC & 220-240V AC

Capacity: 5.20 Ah Charging time: 45 min



#### **Suitcase**

Allows you to check at a glance that everything is there.

Weight of the complete kit: less than 25 kg



# 1 socket of your choice

You have questions? Contact us! sales@modec.fr I +33 4.75.40.27.15