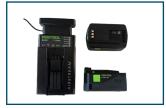

## 2 batteries & 1 charger

Voltage: 18V DC & 220-240V AC

Capacity: 5.20 Ah Charging time: 45 min